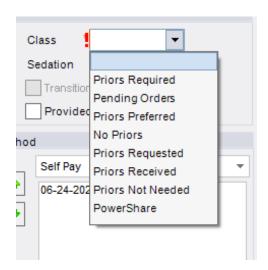

### **Updating Class**

Updating class is essential as it provides information about the patient's priors.

<u>Priors Required -</u>  $\triangle$  <u>Important</u>: Inform the patient that if prior imaging is **not received before or brought to the** appointment, they will be cancelled or rescheduled.

- Patient is new to Washington Radiology and has prior related outside imaging/reports.
- Patient is **new to Washington Radiology** and scheduling a **Callback or Follow-Up** exam.

#### **Priors Preferred-**

- Patient is new to Washington Radiology and last related imaging was 10 or more years ago.
- Patient is new to Washington Radiology and last related imaging/reports were done outside of the United
  States.

#### **Priors Not Needed-**

- Patient is returning to Washington Radiology and had their last related exam at Washington Radiology.
- Patient is scheduled for any exam that does not require prior related imaging/reports

#### **No Priors-**

• Patient has never had prior related outside imaging/reports before.

 $\label{lem:check-out} \textbf{Check out!} \ \underline{\textbf{https://washington-radiology-contact-center.knowledgeowl.com/help/class-prior-imaging-status-inerad}$ 